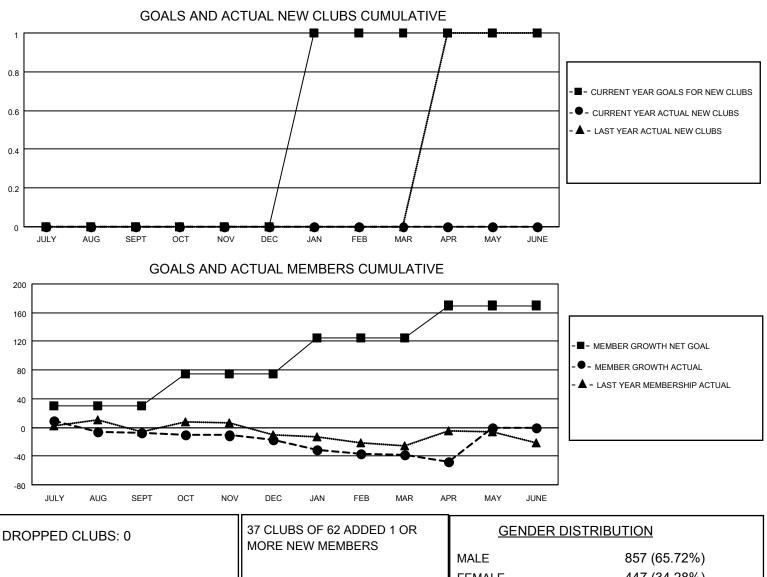

## LOCATION AUSTRALIA

District 201W2

Results as of: 4/30/2022

| Clubs                 |               |           |               | Members               |                        |                         |                                                    |
|-----------------------|---------------|-----------|---------------|-----------------------|------------------------|-------------------------|----------------------------------------------------|
| RESULTS FOR 2021-2022 |               |           |               | RESULTS FOR 2021-2022 |                        |                         |                                                    |
| QUARTER               | NEW CLUB GOAL | NEW CLUBS | DROPPED CLUBS | QUARTER MEM           | BER GROWTH NET<br>GOAL | MEMBER GROWTH<br>ACTUAL | DROPPED<br>MEMBERS ACTUAL<br>(including transfers) |
| JULY/AUG/SEPT         | 0             | 0         | 0             | JULY/AUG/SEPT         | 30                     | 43                      | 44                                                 |
| OCT/NOV/DEC           | 0             | 0         | 0             | OCT/NOV/DEC           | 45                     | 41                      | 47                                                 |
| JAN/FEB/MAR           | 1             | 0         | 0             | JAN/FEB/MAR           | 50                     | 24                      | 41                                                 |
| APR/MAY/JUNE          | 0             | 0         | 0             | APR/MAY/JUNE          | 45                     | 9                       | 19                                                 |

| DROPPED MEMBERS         | 15       |                                              | MALE<br>FEMALE<br>NON BINARY<br>PREFER NOT TO ANSWER | 857 (65.72%)<br>447 (34.28%)<br>0 (0.00%)<br>0 (0.00%) |
|-------------------------|----------|----------------------------------------------|------------------------------------------------------|--------------------------------------------------------|
| CLUB CANCELLED<br>OTHER | 0<br>136 | CLICK HERE FOR CUMULATIVE<br>MEMBERSHIP DATA | TOTAL FAMILY UNIT MEMBERS                            | 5 197                                                  |
| TOTAL                   | 151      |                                              | FAMILY MEMBERS PAYING HAI                            | F DUES 100                                             |